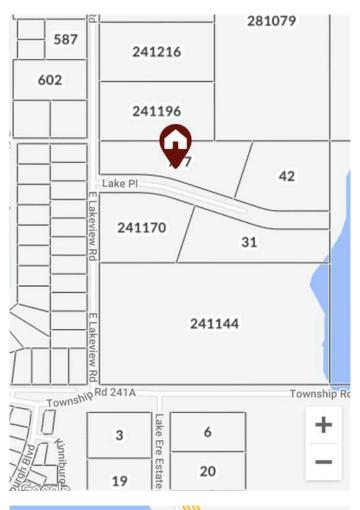

# \$1,450,000 - 777 Lake Place, Chestermere

MLS® #A2210316

#### \$1,450,000

0 Bedroom, 0.00 Bathroom, Land on 4.00 Acres

East Chestermere, Chestermere, Alberta

Amazing land on a corner location. Power lines are alongside the property. No well on the property. This is a rare find for sure with having an acreage property within the City of Chestermere with unlimited potential. Please ensure you are accompanied with a Realtor if you want to go onto the property. View it Today.

# **Community Information**

| Address     | 777 Lake Place   |
|-------------|------------------|
| Subdivision | East Chestermere |
| City        | Chestermere      |
| County      | Chestermere      |
| Province    | Alberta          |
| Postal Code | T1X 0M6          |
|             |                  |