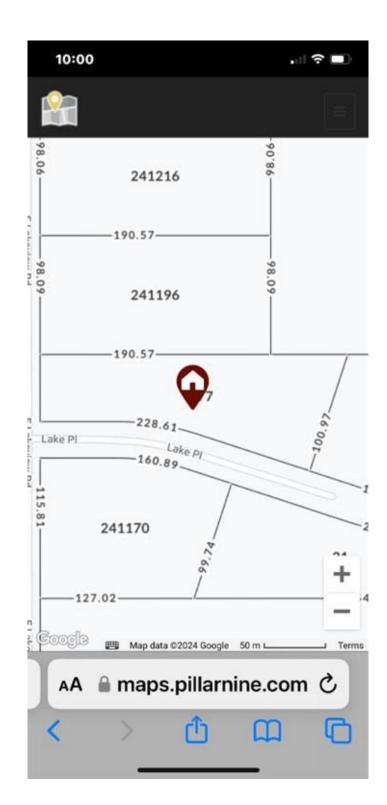

# \$1,450,000 - 777 Lake Place, Chestermere

MLS® #A2210316

#### \$1,450,000

0 Bedroom, 0.00 Bathroom, Land on 4.00 Acres

East Chestermere, Chestermere, Alberta

Amazing land on a corner location. Power lines are alongside the property. No well on the property. This is a rare find for sure with having an acreage property within the City of Chestermere with unlimited potential. Please ensure you are accompanied with a Realtor if you want to go onto the property. View it Today.

# **Community Information**

| Address     | 777 Lake Place   |
|-------------|------------------|
| Subdivision | East Chestermere |
| City        | Chestermere      |
| County      | Chestermere      |
| Province    | Alberta          |
| Postal Code | T1X 0M6          |
|             |                  |