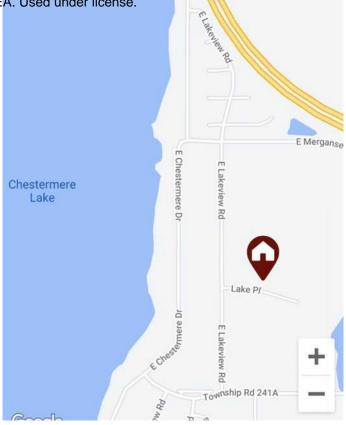

# \$1,450,000 - 777 Lake Place, Chestermere

MLS® #A2210316

#### \$1,450,000

0 Bedroom, 0.00 Bathroom, Land on 4.00 Acres

East Chestermere, Chestermere, Alberta

Amazing land on a corner location. Power lines are alongside the property. No well on the property. This is a rare find for sure with having an acreage property within the City of Chestermere with unlimited potential. Please ensure you are accompanied with a Realtor if you want to go onto the property. View it Today.

# **Community Information**

| Address     | 777 Lake Place   |
|-------------|------------------|
| Subdivision | East Chestermere |
| City        | Chestermere      |
| County      | Chestermere      |
| Province    | Alberta          |
| Postal Code | T1X 0M6          |
|             |                  |