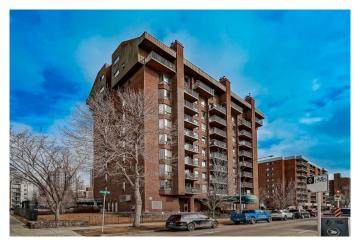

# \$275,000 - 904, 1140 15 Avenue Sw, Calgary

MLS® #A2208445

#### Built in 1980

# of Stories 10

#### **Exterior**

Exterior Features Balcony, Other Construction Brick, Concrete