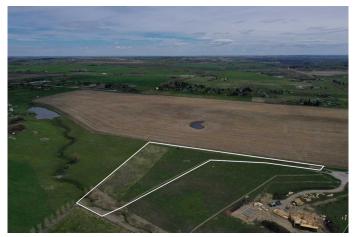

#### \$675,000

0 Bedroom, 0.00 Bathroom, Land on 4.85 Acres

NONE, Rural Foothills County, Alberta

Discover the perfect blend of tranquility and convenience with this exceptional acreage lot, just 5 minutes west of Okotoks and 12 minutes to Calgary. Nestled in an exclusive 5-lot subdivision, this property offers stunning mountain views and borders open farmland and a seasonal creek, ensuring privacy and picturesque surroundings.

Enjoy the benefits of architectural controls that maintain the integrity of this high-end community, featuring beautifully built estate homes. The property is fully fenced, with an electric gated entrance, and includes a small treed environmental reserve on the west side.