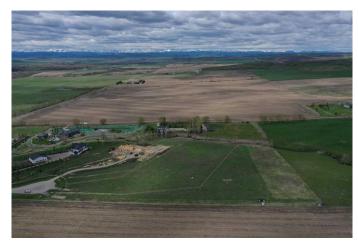

#### \$675,000

0 Bedroom, 0.00 Bathroom, Land on 4.85 Acres

NONE, Rural Foothills County, Alberta

Discover the perfect blend of tranquility and convenience with this exceptional acreage lot, just 5 minutes west of Okotoks and 12 minutes to Calgary. Nestled in an exclusive 5-lot subdivision, this property offers stunning mountain views and borders open farmland and a seasonal creek, ensuring privacy and picturesque surroundings.

Enjoy the benefits of architectural controls that maintain the integrity of this high-end community, featuring beautifully built estate homes. The property is fully fenced, with an electric gated entrance, and includes a small treed environmental reserve on the west side.