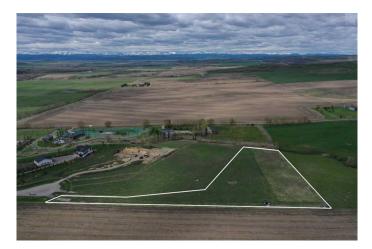

#### \$675,000

0 Bedroom, 0.00 Bathroom, Land on 4.85 Acres

NONE, Rural Foothills County, Alberta

Discover the perfect blend of tranquility and convenience with this exceptional acreage lot, just 5 minutes west of Okotoks and 12 minutes to Calgary. Nestled in an exclusive 5-lot subdivision, this property offers stunning mountain views and borders open farmland and a seasonal creek, ensuring privacy and picturesque surroundings.

Enjoy the benefits of architectural controls that maintain the integrity of this high-end community, featuring beautifully built estate homes. The property is fully fenced, with an electric gated entrance, and includes a small treed environmental reserve on the west side.