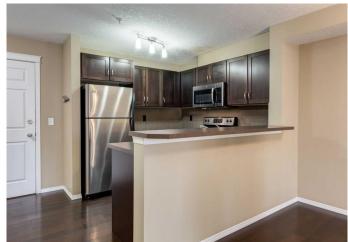

### \$249,900

1 Bedroom, 1.00 Bathroom, 578 sqft Residential on 0.00 Acres

Ranchlands, Calgary, Alberta

Welcome to this bright and charming 1-bedroom apartment-style condo in the desirable community of Ranchlands. This well-designed home offers an open-concept living space filled with natural light, featuring a cozy living area, a functional office nook, and a well-equipped kitchen with ample cabinet space. The spacious primary bedroom includes a walk-through closet and direct access to a 4-piece bathroom. Additional highlights include in-suite laundry, secure underground parking, and a private storage locker. Enjoy your west-facing private patioâ€"perfect for relaxing or enjoying the evening sun. This pet-friendly building is ideally located just minutes from Crowfoot LRT and Shopping Centre, schools, parks, scenic walking paths, and an off-leash dog park, with quick access to Crowchild Trail and John Laurie Boulevard. This well-maintained, move-in-ready home offers comfort, convenience, and unbeatable valueâ€"schedule your private showing today!

#### Interior

Interior Features See Remarks

Appliances Dishwasher, Electric Stove, Microwave Hood Fan, Refrigerator,

Washer/Dryer

Heating Hot Water

Cooling None