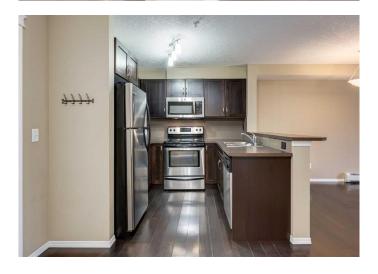

### \$249,900

1 Bedroom, 1.00 Bathroom, 578 sqft Residential on 0.00 Acres

Ranchlands, Calgary, Alberta

Welcome to this bright and charming 1-bedroom apartment-style condo in the desirable community of Ranchlands. This well-designed home offers an open-concept living space filled with natural light, featuring a cozy living area, a functional office nook, and a well-equipped kitchen with ample cabinet space. The spacious primary bedroom includes a walk-through closet and direct access to a 4-piece bathroom. Additional highlights include in-suite laundry, secure underground parking, and a private storage locker. Enjoy your west-facing private patioâ€"perfect for relaxing or enjoying the evening sun. This pet-friendly building is ideally located just minutes from Crowfoot LRT and Shopping Centre, schools, parks, scenic walking paths, and an off-leash dog park, with quick access to Crowchild Trail and John Laurie Boulevard. This well-maintained, move-in-ready home offers comfort, convenience, and unbeatable valueâ€"schedule your private showing today!

#### Interior

Interior Features See Remarks

Appliances Dishwasher, Electric Stove, Microwave Hood Fan, Refrigerator,

Washer/Dryer

Heating Hot Water

Cooling None