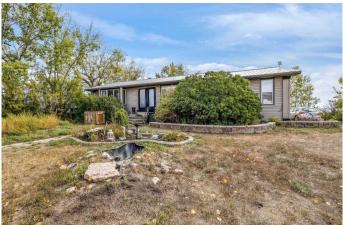

#### \$550,000

2 Bedroom, 1.00 Bathroom, 1,662 sqft Residential on 2.32 Acres

NONE, Rural Wheatland County, Alberta

Escape to your own piece of the country! This country residential acreage, just 10 minutes from Standard or Hussar, Alberta, is a true gem. With a short 20-minute drive to Strathmore and 45 minutes to Calgary, you can enjoy the tranquility of rural life with city amenities within reach. 2.32 Acres: Your own slice of Alberta's beauty. 1662 Sq. Ft. Bungalow: Plenty of room for comfortable living with new flooring. 2 Bedrooms on the main: Rest easy in these large spaces. 1 newly remodeled bathroom: well-appointed for your daily needs. Large Entrance: Welcome home with open arms. Abundant Kitchen Cabinets: A spot for everything. 2 Eating Areas: Options for casual and formal dining. Bright Living Room: Natural light fills this inviting space. French Doors: Step out to a mature yard. Basement: Partially developed ready for your design ideas. Mature Trees: Find shade and serenity in your yard. Prairie Views: Enjoy breathtaking prairie views every day. Brand New Roof, Siding, Facia, Soffit, Eaves, Brand New Electrical Panel: Modern convenience. Good Septic System: With updates for worry-free living. Newer Water Well: Produces 15GPM, plenty all you need. Don't miss this incredible opportunity to live in the heart of Alberta's countryside while staying close to all the urban conveniences you need. Top quality K-12 School nearby with bussing provided.