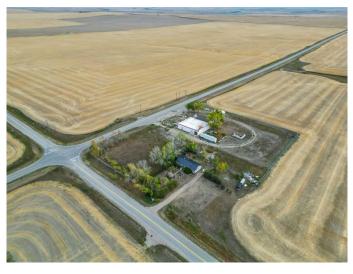

#### \$550,000

2 Bedroom, 1.00 Bathroom, 1,662 sqft Residential on 2.32 Acres

NONE, Rural Wheatland County, Alberta

Escape to your own piece of the country! This country residential acreage, just 10 minutes from Standard or Hussar, Alberta, is a true gem. With a short 20-minute drive to Strathmore and 45 minutes to Calgary, you can enjoy the tranquility of rural life with city amenities within reach. 2.32 Acres: Your own slice of Alberta's beauty. 1662 Sq. Ft. Bungalow: Plenty of room for comfortable living with new flooring. 2 Bedrooms on the main: Rest easy in these large spaces. 1 newly remodeled bathroom: well-appointed for your daily needs. Large Entrance: Welcome home with open arms. Abundant Kitchen Cabinets: A spot for everything. 2 Eating Areas: Options for casual and formal dining. Bright Living Room: Natural light fills this inviting space. French Doors: Step out to a mature yard. Basement: Partially developed ready for your design ideas. Mature Trees: Find shade and serenity in your yard. Prairie Views: Enjoy breathtaking prairie views every day. Brand New Roof, Siding, Facia, Soffit, Eaves, Brand New Electrical Panel: Modern convenience. Good Septic System: With updates for worry-free living. Newer Water Well: Produces 15GPM, plenty all you need. Don't miss this incredible opportunity to live in the heart of Alberta's countryside while staying close to all the urban conveniences you need. Top quality K-12 School nearby with bussing provided.

## **Community Information**

| Address     | 241079 Highway 842     |
|-------------|------------------------|
| Subdivision | NONE                   |
| City        | Rural Wheatland County |
| County      | Wheatland County       |
| Province    | Alberta                |
| Postal Code | T0J 1S0                |
|             |                        |