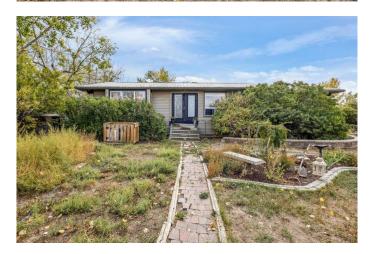

#### \$550,000

2 Bedroom, 1.00 Bathroom, 1,662 sqft Residential on 2.32 Acres

NONE, Rural Wheatland County, Alberta

Escape to your own piece of the country! This country residential acreage, just 10 minutes from Standard or Hussar, Alberta, is a true gem. With a short 20-minute drive to Strathmore and 45 minutes to Calgary, you can enjoy the tranquility of rural life with city amenities within reach. 2.32 Acres: Your own slice of Alberta's beauty. 1662 Sq. Ft. Bungalow: Plenty of room for comfortable living with new flooring. 2 Bedrooms on the main: Rest easy in these large spaces. 1 newly remodeled bathroom: well-appointed for your daily needs. Large Entrance: Welcome home with open arms. Abundant Kitchen Cabinets: A spot for everything. 2 Eating Areas: Options for casual and formal dining. Bright Living Room: Natural light fills this inviting space. French Doors: Step out to a mature yard. Basement: Partially developed ready for your design ideas. Mature Trees: Find shade and serenity in your yard. Prairie Views: Enjoy breathtaking prairie views every day. Brand New Roof, Siding, Facia, Soffit, Eaves, Brand New Electrical Panel: Modern convenience. Good Septic System: With updates for worry-free living. Newer Water Well: Produces 15GPM, plenty all you need. Don't miss this incredible opportunity to live in the heart of Alberta's countryside while staying close to all the urban conveniences you need. Top quality K-12 School nearby with bussing provided.