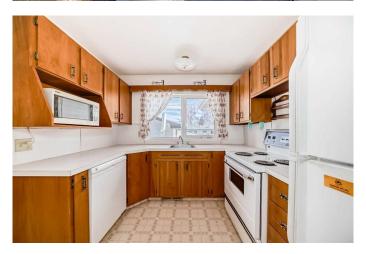

### \$699,900

4 Bedroom, 3.00 Bathroom, 1,258 sqft Residential on 0.15 Acres

Maple Ridge, Calgary, Alberta

Fantastic opportunity in Maplebrook. This RC-G Zoned property sits on a larger 55ftx120 ft lot with loads of future opportunity. Options, to renovate, add suite(s), or redevelop. The house itself is spacious at 1257 sq ft and includes a 3 pc ensuite in the spacious primary bedroom that also features its own private patio. Over the years the previous owner has updated the furnace, windows and shingles. Other features included vac-u-flow system and has an over sized double garage. Mature trees and close to parks, schools, golf course, public transportation and more! Note the basement is set up to have a private entrance for those looking to potentially add a suite in the future. A secondary suite would be subject to approval and permitting by the city. Vacant and quick possession possible.

#### Interior

Interior Features Built-in Features, See Remarks

Appliances Dishwasher, Dryer, Electric Stove, Freezer, Microwave, Refrigerator,

Washer

Heating Forced Air

Cooling None
Has Basement Yes

Basement Finished, Full