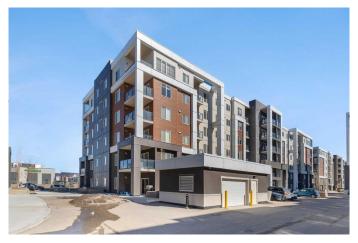

### \$385,000

2 Bedroom, 2.00 Bathroom, 911 sqft Residential on 0.00 Acres

Skyview Ranch, Calgary, Alberta

Welcome to this exceptional condo in the highly desirable community of Skyview Ranch, renowned for its picturesque parks, playgrounds, schools, and newly built elementary and middle schools – an ideal place to call home.

This beautiful 2nd-floor unit offers 907 sq. ft. of thoughtfully designed living space, featuring 2 spacious bedrooms, a den, and 2 bathrooms, complemented by in-suite laundry and additional storage. Upon entering, you are welcomed by an open-concept floor plan filled with natural light. The kitchen is fully equipped with sleek stainless steel appliances, elegant granite countertops, abundant cabinetry, and a functional kitchen island with breakfast bar seating. The formal dining area is generously sized, comfortably accommodating a 6-seat dining table, perfect for hosting guests.