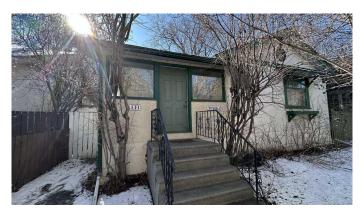

# \$1,050,000

2 Bedroom, 1.00 Bathroom, 1,183 sqft Residential on 0.14 Acres

Crescent Heights, Calgary, Alberta

For more information, please click Brochure button.

Rare lot located in the prestigious community of Crescent Heights. The property is a quick walk to tons of great restaurants and shops in Crescent Heights Village, as well as a short walk to a Safeway and a Co-op grocery store. It is also within an easy walk to downtown, Prince's Island Park and other great parks and a quick bike ride to the Calgary river pathway system. The property is located in the heart of Crescent Heights, situated between Centre Street and Edmonton Trail and south of 12th Ave. The lot is one of the very few available inner-city properties that is supported by North Hill Communities Local Area Plan. Existing bungalow on the property needs some work.

Built in 1929

#### **Exterior**

**Exterior Features** None

Lot Description Back Lane, Back Yard, Level, Rectangular Lot

Roof Asphalt Shingle

Stucco, Wood Frame Construction

**Poured Concrete** Foundation