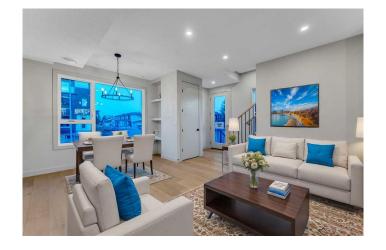

# \$799,900

5 Bedroom, 5.00 Bathroom, 1,688 sqft Residential on 0.01 Acres

Bowness, Calgary, Alberta

BRAND NEW 3 STOREY TOWNHOUSE | 4 BEDROOMS, 3.5 BATHROOMS + 1 BEDROOM, 1 BATHROOM LEGAL SUITE | PRIVATE ENTRANCES, SEPARATE LAUNDRY & SEPARATE OUTDOOR SPACES | INCREDIBLE LOCATION WALK TO BOWNESS PARK & THE RIVER! Rare, brand new 3 storey, 4 bedroom. 3.5 bathroom townhouse with the addition of a 1 bedroom LEGAL basement suite. No need to sacrifice space â€" you can have it all in the exceptional, well thought out home! Separate entrance, separate laundry and separate outdoor spaces for maximum privacy! Upgraded insulation throughout the complex and 6" spray foamed attic. This gorgeous new build perfectly blends style with function. The main floor is an open and airy retreat with high-end finishes, wide plank flooring, designer touches and a crisp new everything. Clear sightlines create effortless flow encouraging seamless conversations while dining, relaxing and cheffing. Culinary adventures await in the gorgeous kitchen featuring stainless steel appliances including a gas stove, full-height cabinets, stone countertops and a centre island with casual breakfast bar seating. The second level is home to 3 spacious and bright bedrooms including the primary oasis complete with a custom walk-in closet and a lavish ensuite with a huge, oversized shower. Gather in the third level bonus room and connect over movies and games nights or head out to the expansive balcony for peaceful