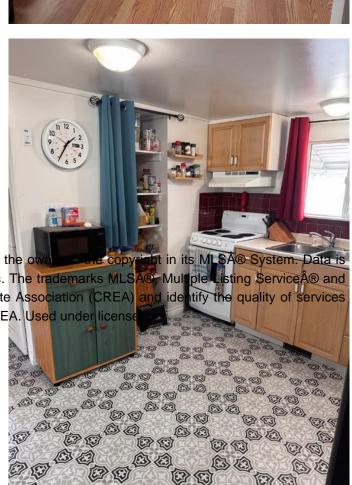

# \$69,999

2 Bedroom, 1.00 Bathroom, 860 sqft Mobile on 0.00 Acres

Forest Lawn Industrial, Calgary, Alberta

Welcome to Oasis Mobile Home Park located in a central location near the Foothills industrial, with a low lot rent of \$750 a month including water. This well kept clean mobile home boasts with pride of home ownership, when you enter the mobile you will instantly feel at home. With an open layout, 2 cozy bedrooms and a well kept kitchen, this home is move in ready and ideal for a small family. A fenced backyard offers privacy for the summer months to entertain and have a small garden. Oasis Park also allows garages and carports to be build with management approval, rentals are also allowed with management approval! Book your private showing today!!

## Interior

Appliances Electric Stove, Refrigerator, V

Heating Forced Air, Natural Gas

Cooling Wall/Window Unit(s)