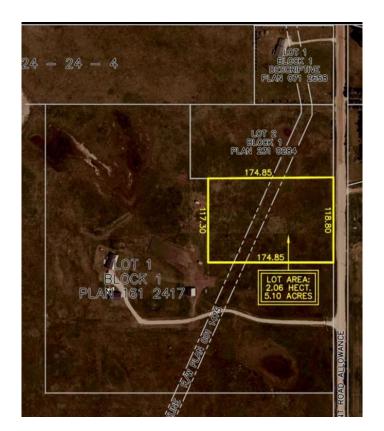

### \$295,000

0 Bedroom, 0.00 Bathroom, Land on 5.01 Acres

NONE, Rural Wheatland County, Alberta

Looking for a piece to call your own..... 5 acres of endless possibilities! Build a house, shop, the newest rage a Barndominium.... bring the animals, the kids the toys, the business!

#### **Essential Information**

MLS® # A2202507 Price \$295,000

Bathrooms 0.00
Acres 5.01
Type Land

Sub-Type Residential Land

Status Active

# **Community Information**

Address W Of 4 Range 24 Township 2

Subdivision NONE

City Rural Wheatland County

County Wheatland County

Province Alberta

Postal Code T1P 2C4