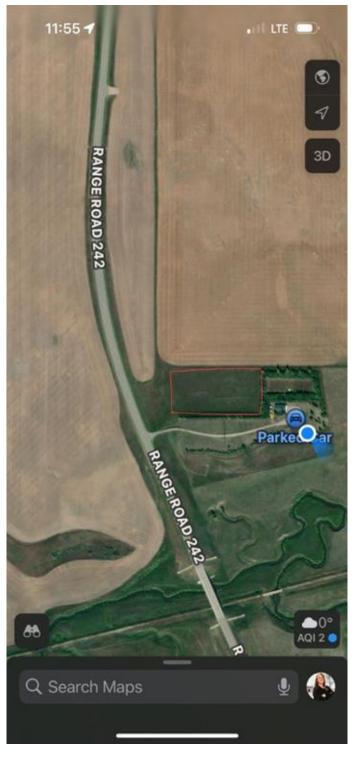

#### \$329,900

0 Bedroom, 0.00 Bathroom, Land on 2.67 Acres

NONE, Rural Wheatland County, Alberta

Build your dream home! This land has mature trees and is paved right to where you driveway would be. There is a well that has not been used in many years and is being sold as is. The gas line is very close to the property and so is the power.