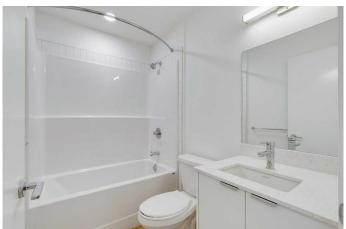

#### Interior

Interior Features Elevator, Separate Entrance, Stone Counters

Appliances Dishwasher, Electric Range, Microwave Hood Fan, Refrigerator, Electric

Oven

Heating Baseboard, Natural Gas

Cooling None