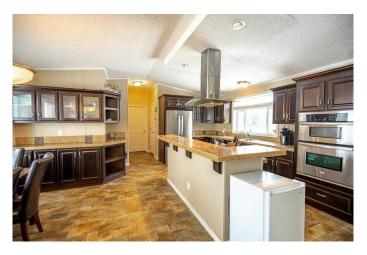

## \$194,000

3 Bedroom, 2.00 Bathroom, 1,520 sqft Mobile on 0.00 Acres

N/A, Rural Clearwater County, Alberta

Spacious and impeccably maintained, this stunning 2013 modular home offers 1,520 sq. ft. of high-end living. Featuring 3 bedrooms and 2 bathrooms, it showcases vaulted ceilings and an inviting open floor plan. The elegant kitchen boasts high quality, raised panel, rich, dark-stained Cabinetry, a large Eating bar, stainless steel appliances, a double-door fridge, a double oven, a built-in stovetop and hood fan. The expansive primary suite includes a luxurious 4-piece Ensuite with a jetted tub and separate shower. Washer and dryer and Blinds are included. Situated on a partially fenced, rented 3-acre lot with the option to stay subject to Landlord approval.

#### Interior

Interior Features Ceiling Fan(s), Kitchen Island, Open Floorplan, Vaulted Ceiling(s), Vinyl

Windows, Walk-In Closet(s)

Appliances Dishwasher, Range Hood, Refrigerator, Stove(s)

Heating Central