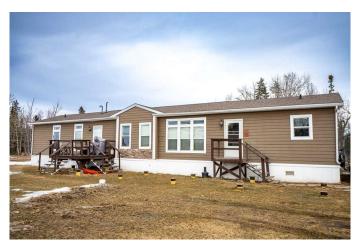

# \$194,000 - 390003 Range Road 6-3, Rural Clearwater County

MLS® #A2200628

## \$194,000

3 Bedroom, 2.00 Bathroom, 1,520 sqft Mobile on 0.00 Acres

N/A, Rural Clearwater County, Alberta

Spacious and impeccably maintained, this stunning 2013 modular home offers 1,520 sq. ft. of high-end living. Featuring 3 bedrooms and 2 bathrooms, it showcases vaulted ceilings and an inviting open floor plan. The elegant kitchen boasts high quality, raised panel, rich, dark-stained Cabinetry, a large Eating bar, stainless steel appliances, a double-door fridge, a double oven, a built-in stovetop and hood fan. The expansive primary suite includes a luxurious 4-piece Ensuite with a jetted tub and separate shower. Washer and dryer and Blinds are included. Situated on a partially fenced, rented 3-acre lot with the option to stay subject to Landlord approval.

# **Community Information**

Address 390003 Range Road 6-3

Subdivision N/A

City Rural Clearwater County

County Clearwater County

Province Alberta
Postal Code T0M 0C0