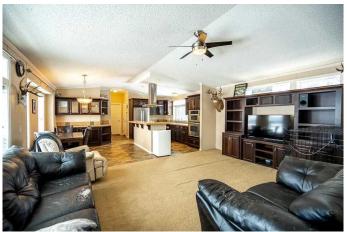

## \$194,000

3 Bedroom, 2.00 Bathroom, 1,520 sqft Mobile on 0.00 Acres

N/A, Rural Clearwater County, Alberta

Spacious and impeccably maintained, this stunning 2013 modular home offers 1,520 sq. ft. of high-end living. Featuring 3 bedrooms and 2 bathrooms, it showcases vaulted ceilings and an inviting open floor plan. The elegant kitchen boasts high quality, raised panel, rich, dark-stained Cabinetry, a large Eating bar, stainless steel appliances, a double-door fridge, a double oven, a built-in stovetop and hood fan. The expansive primary suite includes a luxurious 4-piece Ensuite with a jetted tub and separate shower. Washer and dryer and Blinds are included. Situated on a partially fenced, rented 3-acre lot with the option to stay subject to Landlord approval.

#### Interior

Interior Features Ceiling Fan(s), Kitchen Island, Open Floorplan, Vaulted Ceiling(s), Vinyl

Windows, Walk-In Closet(s)

Appliances Dishwasher, Range Hood, Refrigerator, Stove(s)

Heating Central