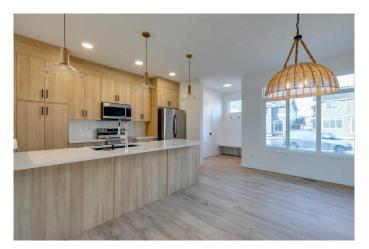

#### \$520,000

3 Bedroom, 3.00 Bathroom, 1,506 sqft Residential on 0.06 Acres

Cobblestone., Airdrie, Alberta

Welcome to the Talo by Rohit Homes. This purposefully designed 1,506 sq ft unit has a spacious main floor equipped with a large kitchen, an island that seats 4 people, plus a rear entry with built-in coat hooks and a bench. Upstairs, the space has been beautifully designed to flow between the master suite and two secondary bedrooms. The flex room and convenient laundry room separate the bedrooms for added privacy. Unfinished basement with side entrance and a double detached rear garage. Front and back landscaping included \*\*Photos are representative and the interior colors may be different\*\*