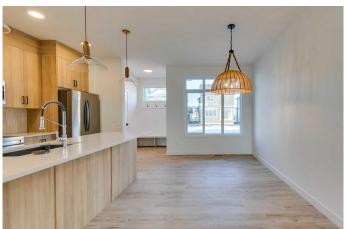

#### \$520,000

3 Bedroom, 3.00 Bathroom, 1,506 sqft Residential on 0.06 Acres

Cobblestone., Airdrie, Alberta

Welcome to the Talo by Rohit Homes. This purposefully designed 1,506 sq ft unit has a spacious main floor equipped with a large kitchen, an island that seats 4 people, plus a rear entry with built-in coat hooks and a bench. Upstairs, the space has been beautifully designed to flow between the master suite and two secondary bedrooms. The flex room and convenient laundry room separate the bedrooms for added privacy. Unfinished basement with side entrance and a double detached rear garage. Front and back landscaping included \*\*Photos are representative and the interior colors may be different\*\*