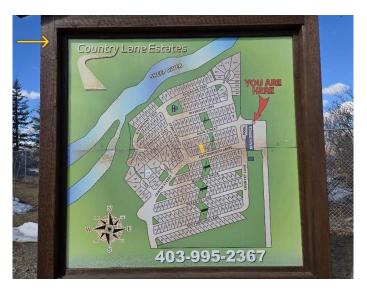

### \$69,900

0 Bedroom, 0.00 Bathroom, Land on 0.05 Acres

Country Lane RV Park, Rural Foothills County, Alberta

Country Lane Estates is an RV park located on the Sheep River, minutes from Calgary and Okotoks. Whether you are a snowbird needing a place to live or park the rig during the warmer months (Open April to October) or a young family looking for convenient place to set up your trailer for the summer. Country Lane is the place to be! Amenities include 7000 sf clubhouse with meeting room, games room, laundry, fitness centre, & pool. Condo fees decrease to \$185 per month once electrical meters are installed. Electricity will then not be included in condo fees.

# **Community Information**

Address 134, 370165 79 Street E
Subdivision Country Lane RV Park
City Rural Foothills County

County Foothills County

Province Alberta
Postal Code T0L 0A0