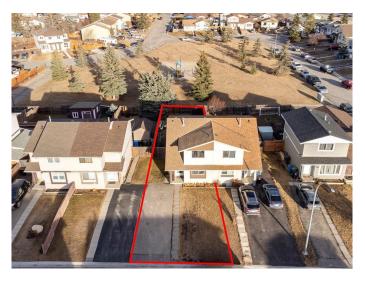

## \$479,900

4 Bedroom, 3.00 Bathroom, 1,072 sqft Residential on 0.09 Acres

Forest Heights, Calgary, Alberta

MOVE-IN READY, FULLY renovated from top to bottom TWO story home in a quiet cul de sac in FONDA, THREE bedrooms up and full bath then another bedroom and a full bath in the basement with another KITCHEN, vinyl flanks all through out the house with QUARTZ counter tops, stainless steel appliances both in the main and in the basement and with a deck at the back...Front yard has driveway to fit 2-3 vehicles then playground right back off the backyard for outdoor activities! Conveniently location with access to nearby schools, shopping centers, restaurants and amenities a lot more..Dont miss the opportunity to see this lovely home!

## **Community Information**

Address 11b, 11 Fonda Green Se

Subdivision Forest Heights

City Calgary
County Calgary
Province Alberta
Postal Code T2A5S4

#### **Exterior**

Exterior Features Private Yard

Lot Description Back Yard, Backs on to Park/Green Space, Cul-De-Sac, Low

Maintenance Landscape, Dog Run Fenced In

Roof Asphalt Shingle

Construction Vinyl Siding, Wood Frame