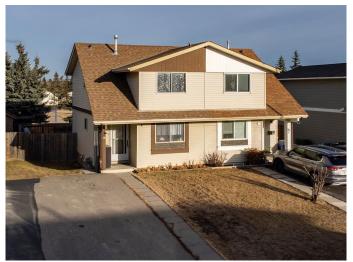

## \$479,900

4 Bedroom, 3.00 Bathroom, 1,072 sqft Residential on 0.09 Acres

Forest Heights, Calgary, Alberta

MOVE-IN READY, FULLY renovated from top to bottom TWO story home in a quiet cul de sac in FONDA, THREE bedrooms up and full bath then another bedroom and a full bath in the basement with another KITCHEN, vinyl flanks all through out the house with QUARTZ counter tops, stainless steel appliances both in the main and in the basement and with a deck at the back...Front yard has driveway to fit 2-3 vehicles then playground right back off the backyard for outdoor activities! Conveniently location with access to nearby schools, shopping centers, restaurants and amenities a lot more..Dont miss the opportunity to see this lovely home!

Year Built 1977

Type Residential

Sub-Type Semi Detached

Style 2 Storey, Side by Side

Status Active

#### **Exterior**

Exterior Features Private Yard

Lot Description Back Yard, Backs on to Park/Green Space, Cul-De-Sac, Low

Maintenance Landscape, Dog Run Fenced In

Roof Asphalt Shingle

Construction Vinyl Siding, Wood Frame