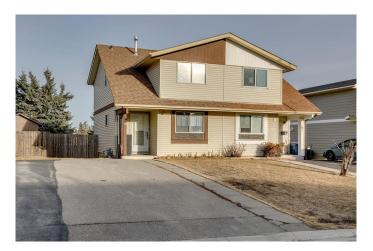

## \$479,900

4 Bedroom, 3.00 Bathroom, 1,072 sqft Residential on 0.09 Acres

Forest Heights, Calgary, Alberta

MOVE-IN READY, FULLY renovated from top to bottom TWO story home in a quiet cul de sac in FONDA, THREE bedrooms up and full bath then another bedroom and a full bath in the basement with another KITCHEN, vinyl flanks all through out the house with QUARTZ counter tops, stainless steel appliances both in the main and in the basement and with a deck at the back...Front yard has driveway to fit 2-3 vehicles then playground right back off the backyard for outdoor activities! Conveniently location with access to nearby schools, shopping centers, restaurants and amenities a lot more..Dont miss the opportunity to see this lovely home!

Year Built 1977

Type Residential

Sub-Type Semi Detached

Style 2 Storey, Side by Side

Status Active

#### **Exterior**

Exterior Features Private Yard

Lot Description Back Yard, Backs on to Park/Green Space, Cul-De-Sac, Low

Maintenance Landscape, Dog Run Fenced In

Roof Asphalt Shingle

Construction Vinyl Siding, Wood Frame