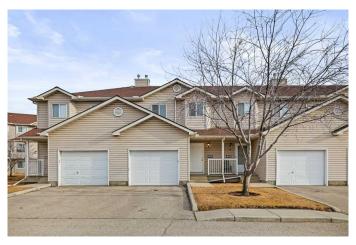

# \$420,000

2 Bedroom, 2.00 Bathroom, 1,352 sqft Residential on 0.04 Acres

Douglasdale/Glen, Calgary, Alberta

An Exceptional Opportunity in Douglasglen Gardens! This meticulously maintained 2-bedroom townhome offers over 1200 sq/ft of functional living space, perfect for both first-time homebuyers and savvy investors. The main floor features a spacious living, dining, and kitchen area, flooded with natural light thanks to large windows, creating a bright and welcoming atmosphere. Upstairs, you'll find two generous bedrooms, each with double closets offering plenty of storage. Even with a king-size bed, there's ample space to add a home office or additional furniture. Just outside the bedrooms, a versatile flex space awaits, perfect for a playroom, office, or media room. A full 4-piece bathroom completes the upper level. The unfinished basement, with 500 sq/ft of space, provides excellent potential for future development â€" whether you envision a 3rd bedroom and bathroom or a large entertainment area. Located in a prime, highly desirable area, this townhome offers easy access to major roadways and public transportation. Plus, it's perfectly situated next to the planned Green Line LRT, making commuting a breeze. Quarry Park Plaza and business district are just minutes away, offering a variety of shopping, dining, and entertainment options, including the new Remington YMCA and public library. Outdoor enthusiasts will love the proximity to the Bow River and a nearby park eqipped with tennis courts, a skating rink, and a soccer field. This home is a rare find â€" combining comfort,