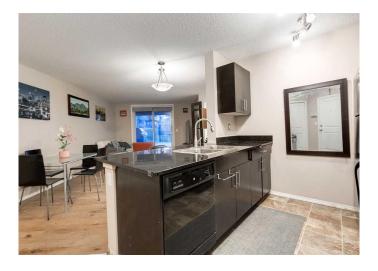

# \$289,900

2 Bedroom, 1.00 Bathroom, 713 sqft Residential on 0.00 Acres

Kincora, Calgary, Alberta

Welcome to your new home in the heart of Kincora. This pet-friendly, two bedroom, one bathroom apartment is a gem, with easy access to walking paths and dog parks. The building has secured front door access and a welcoming foyer. The apartment offers an open concept living-dining room. The unit maximizes use of 712 sq ft of space, with seamless indoor-outdoor access to an private oversized covered patio off the light filled living room. In suite laundry is an added feature of convenience. The kitchen features functional cabinets and storage, ample counter space, newish appliances, and a peninsula with stool seating - perfect for hosting and cooking at home! The bedrooms both include large closets, and the luxury of no shared walls with neighbouring units. This apartment is definitely one to check out!

#### Interior

Interior Features Breakfast Bar, Pantry, Quartz Counters, Closet Organizers, Track

Lighting

Appliances Dishwasher, Dryer, Electric Stove, Refrigerator, Washer

Heating Baseboard

Cooling None