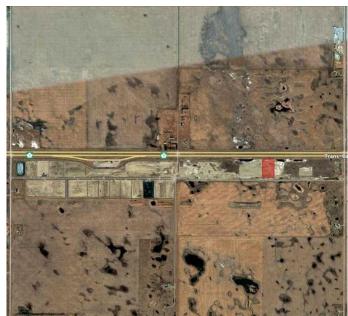

### \$2

0 Bedroom, 0.00 Bathroom, Land on 1.00 Acres

NONE, Rural Wheatland County, Alberta

Prime Industrial/Commercial Land for Lease. Secure a long-term lease in the New Origin Business Park at Dehavlin Airport and invest in a location designed for business success. This flat, industrial/commercial-zoned land offers exceptional highway exposure and easy access to Hwy 1, just 30 minutes from downtown Calgary.

## **Exterior**

Lot Description Cleared, Level, Open Lot

### **Additional Information**

Date Listed February 23rd, 2025

Days on Market 53

Zoning IG Industrial General