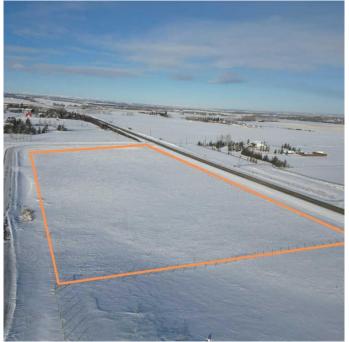

#### \$550,000

0 Bedroom, 0.00 Bathroom, Land on 6.28 Acres

NONE, Rural Foothills County, Alberta

Just 15 minutes south of Calgary, this 6.28-acre lot presents a fantastic opportunity to build your dream home or hold onto it with minimal taxes. With no architectural restrictions beyond municipal guidelines, you can design a home that suits your vision. Conveniently located just a four-minute drive from Heritage Heights School, this property also offers easy access to shopping and golf courses. Underground utilities, a water well, and paved road access enhance its convenience. Whether you envision space for animals, a thriving garden, or a custom retreat, this lot provides the freedom to bring your dream home to life.