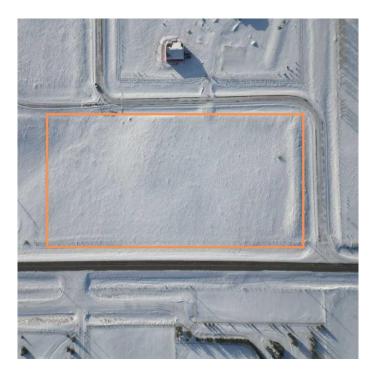

#### \$550,000

0 Bedroom, 0.00 Bathroom, Land on 6.28 Acres

NONE, Rural Foothills County, Alberta

Just 15 minutes south of Calgary, this 6.28-acre lot presents a fantastic opportunity to build your dream home or hold onto it with minimal taxes. With no architectural restrictions beyond municipal guidelines, you can design a home that suits your vision. Conveniently located just a four-minute drive from Heritage Heights School, this property also offers easy access to shopping and golf courses. Underground utilities, a water well, and paved road access enhance its convenience. Whether you envision space for animals, a thriving garden, or a custom retreat, this lot provides the freedom to bring your dream home to life.