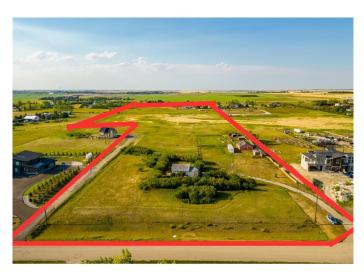

#### \$2,250,000

0 Bedroom, 0.00 Bathroom, Land on 15.50 Acres

East Chestermere, Chestermere, Alberta

East Chestermere is experiencing significant growth, making it an excellent opportunity for investors and developers. Located just a few kilometers from Chestermere Lake, this 15.5-acre parcel offers significant potential for subdivision into one-acre lots or high-density residential development. As the fastest-growing community in Alberta, Chestermere is a highly desirable location, just 20 minutes from Calgary. The flat land provides a strong foundation for building a new community. With the City's Municipal Development Plan currently being updated with services incoming, now is the perfect time to invest. Primarily land value, but there is a house in disrepair, barn, water well and septic all sold as is. See supplements for the UMP plan.