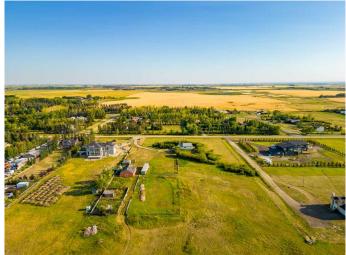

#### \$2,250,000

0 Bedroom, 0.00 Bathroom, Land on 15.50 Acres

East Chestermere, Chestermere, Alberta

East Chestermere is experiencing significant growth, making it an excellent opportunity for investors and developers. Located just a few kilometers from Chestermere Lake, this 15.5-acre parcel offers significant potential for subdivision into one-acre lots or high-density residential development. As the fastest-growing community in Alberta, Chestermere is a highly desirable location, just 20 minutes from Calgary. The flat land provides a strong foundation for building a new community. With the City's Municipal Development Plan currently being updated with services incoming, now is the perfect time to invest. Primarily land value, but there is a house in disrepair, barn, water well and septic all sold as is. See supplements for the UMP plan.