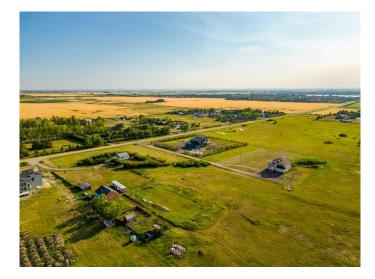

#### \$2,250,000

0 Bedroom, 0.00 Bathroom, Land on 15.50 Acres

East Chestermere, Chestermere, Alberta

East Chestermere is experiencing significant growth, making it an excellent opportunity for investors and developers. Located just a few kilometers from Chestermere Lake, this 15.5-acre parcel offers significant potential for subdivision into one-acre lots or high-density residential development. As the fastest-growing community in Alberta, Chestermere is a highly desirable location, just 20 minutes from Calgary. The flat land provides a strong foundation for building a new community. With the City's Municipal Development Plan currently being updated with services incoming, now is the perfect time to invest. Primarily land value, but there is a house in disrepair, barn, water well and septic all sold as is. See supplements for the UMP plan.