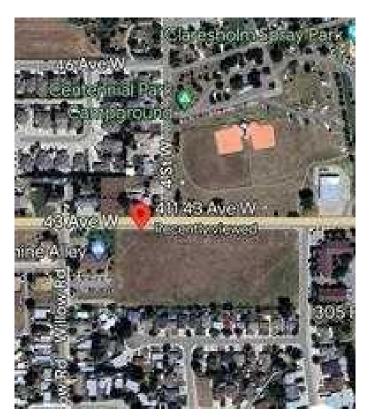

### \$229,900

0 Bedroom, 0.00 Bathroom, Land on 1.29 Acres

NONE, Claresholm, Alberta

1.29 Acres: Builder/Development Opportunity to build 32 UNITS in the town of Claresholm.

This lot is zoned Multiple Residentialâ€"R4, ideal for medium-density housing within Claresholm. This zoning district integrates high-quality multi-unit dwelling environments into existing or proposed residential neighbourhoods, enhancing the area's residential appeal. With town approval, the site offers the potential for constructing multiple housing units, addressing Claresholm's current housing shortage.

## **Community Information**

Address 411 43 Avenue W

Subdivision NONE

City Claresholm

County Willow Creek No. 26, M.D. of

Province Alberta
Postal Code T0L 0T0