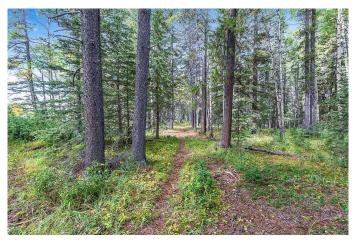

# \$2,900,000 - 336 Street W, Rural Foothills County

MLS® #A2193689

\$2,900,000

0 Bedroom, 0.00 Bathroom, Land on 160.00 Acres

NONE, Rural Foothills County, Alberta

OH CANADA and more specifically OH ALBERTA. Truly a magnificent piece of land located in between Priddis and Bragg Creek with an easy commute to Calgary. If you are looking for that perfect mix of trees and pasture, you have to make time to take a stroll through this property. You might even be lucky enough to come across the wild horses that frequent the area. Stunning Rocky Mountain views from the clearing and numerous pathways created by the wildlife that also consider this property home, are just two of the incredible features this property has to offer. Approximately 26 acres of hay land makes it easy to set up a horse facility. If you are looking to hold this property or invest in your future, please note that in 2006 there was a 7 lot subdivision that passed the first reading with the County. 5 wells have been drilled, and the environmental overview was completed. Privacy at its finest and endless opportunities are ready for you to make this your legacy. As you drive up you will appreciate the easy access and the fenced perimeter. There is a pond on the west side of the property and road allowance on both the west and north side of the quarter. The mixed forest is dominated by Aspen and Buffalo Berry, White Spruce and Lodgepole Pine throughout. There is a stream, grassy meadow and a clearing for easy driving access to the north portion of the land. Owls are flocking to Alberta and here you may find many. This is the ultimate bird watching area. With a vast mix of vegetation this property will

#### **Exterior**

Exterior Features Private Yard

Lot Description Cul-De-Sac, Many Trees, Private, Secluded, Meadow, Native Plants,

Pasture, Seasonal Water, Square Shaped Lot, Treed, Wooded