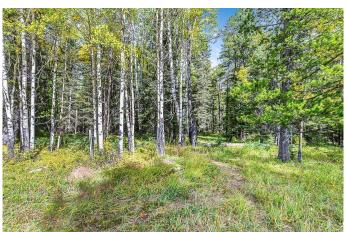

# \$2,900,000 - 336 Street W, Rural Foothills County

MLS® #A2193689

\$2,900,000

0 Bedroom, 0.00 Bathroom, Land on 160.00 Acres

NONE, Rural Foothills County, Alberta

OH CANADA and more specifically OH ALBERTA. Truly a magnificent piece of land located in between Priddis and Bragg Creek with an easy commute to Calgary. If you are looking for that perfect mix of trees and pasture, you have to make time to take a stroll through this property. You might even be lucky enough to come across the wild horses that frequent the area. Stunning Rocky Mountain views from the clearing and numerous pathways created by the wildlife that also consider this property home, are just two of the incredible features this property has to offer. Approximately 26 acres of hay land makes it easy to set up a horse facility. If you are looking to hold this property or invest in your future, please note that in 2006 there was a 7 lot subdivision that passed the first reading with the County. 5 wells have been drilled, and the environmental overview was completed. Privacy at its finest and endless opportunities are ready for you to make this your legacy. As you drive up you will appreciate the easy access and the fenced perimeter. There is a pond on the west side of the property and road allowance on both the west and north side of the quarter. The mixed forest is dominated by Aspen and Buffalo Berry, White Spruce and Lodgepole Pine throughout. There is a stream, grassy meadow and a clearing for easy driving access to the north portion of the land. Owls are flocking to Alberta and here you may find many. This is the ultimate bird watching area. With a vast mix of vegetation this property will

#### **Exterior**

Exterior Features Private Yard

Lot Description Cul-De-Sac, Many Trees, Private, Secluded, Meadow, Native Plants,

Pasture, Seasonal Water, Square Shaped Lot, Treed, Wooded