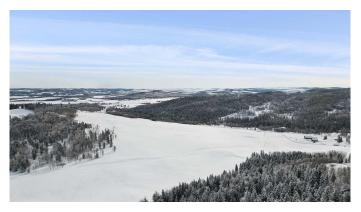

# \$1,750,000 - 130 Acres Plummers Road W, Rural Foothills County

MLS® #A2193090

\$1,750,000

0 Bedroom, 0.00 Bathroom, Land on 130.63 Acres

NONE, Rural Foothills County, Alberta

Exciting opportunity awaits with this 130 ac agriculturally zoned parcel situated just off of Plummers Road & 1280 Drive W, Northwest of the Hamlet of Millarville! Endless outdoor activities at your doorstep including biking, hiking, mountain biking trails, cross country skiing, horse riding trails, and several campgrounds in nearby Kananaskis Country. The rolling slope on this parcel would be a perfect setting for a walk-out bungalow to be built with a superb South, West, or East facing mountain, valley, or even some downtown City of Calgary views! This large agricultural parcel is fenced and cross fenced and offers large groves of trees, open pasture, rolling foothills country, as well as gently sloping areas along the Southern edge of the property. Access is currently via a surface lease access road to the adjacent property to the North from Plummers Road. Foothills County has indicated that an additional access could be constructed at the top of the hill from 1280 Drive West for a potential residence. This is a wonderful 130 acres parcel with multiple beautiful building sites, don't miss out on your chance to own this one of a kind parcel! Purchase price does not include GST. In the event that GST is payable and the Buyer is not a GST registrant, then the Buyer shall remit the applicable GST to the Seller's lawyer on or before completion day.

#### **Exterior**

Lot Description Irregular Lot, Many Trees, Pasture, Private, Secluded, See Remarks,

Treed, Views, Steep Slope