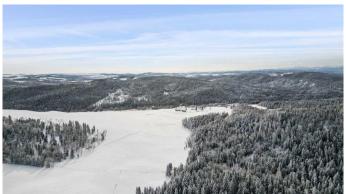

# \$1,750,000 - 130 Acres Plummers Road W, Rural Foothills County

MLS® #A2193090

\$1,750,000

0 Bedroom, 0.00 Bathroom, Land on 130.63 Acres

NONE, Rural Foothills County, Alberta

Exciting opportunity awaits with this 130 ac agriculturally zoned parcel situated just off of Plummers Road & 1280 Drive W, Northwest of the Hamlet of Millarville! Endless outdoor activities at your doorstep including biking, hiking, mountain biking trails, cross country skiing, horse riding trails, and several campgrounds in nearby Kananaskis Country. The rolling slope on this parcel would be a perfect setting for a walk-out bungalow to be built with a superb South, West, or East facing mountain, valley, or even some downtown City of Calgary views! This large agricultural parcel is fenced and cross fenced and offers large groves of trees, open pasture, rolling foothills country, as well as gently sloping areas along the Southern edge of the property. Access is currently via a surface lease access road to the adjacent property to the North from Plummers Road. Foothills County has indicated that an additional access could be constructed at the top of the hill from 1280 Drive West for a potential residence. This is a wonderful 130 acres parcel with multiple beautiful building sites, don't miss out on your chance to own this one of a kind parcel! Purchase price does not include GST. In the event that GST is payable and the Buyer is not a GST registrant, then the Buyer shall remit the applicable GST to the Seller's lawyer on or before completion day.

#### **Exterior**

Lot Description Irregular Lot, Many Trees, Pasture, Private, Secluded, See Remarks,

Treed, Views, Steep Slope