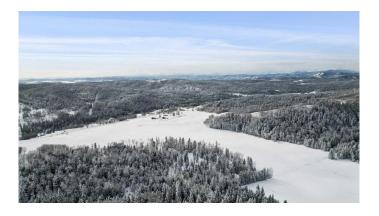

# \$1,750,000 - 130 Acres Plummers Road W, Rural Foothills County

MLS® #A2193090

\$1,750,000

0 Bedroom, 0.00 Bathroom, Land on 130.63 Acres

NONE, Rural Foothills County, Alberta

Exciting opportunity awaits with this 130 ac agriculturally zoned parcel situated just off of Plummers Road & 1280 Drive W, Northwest of the Hamlet of Millarville! Endless outdoor activities at your doorstep including biking, hiking, mountain biking trails, cross country skiing, horse riding trails, and several campgrounds in nearby Kananaskis Country. The rolling slope on this parcel would be a perfect setting for a walk-out bungalow to be built with a superb South, West, or East facing mountain, valley, or even some downtown City of Calgary views! This large agricultural parcel is fenced and cross fenced and offers large groves of trees, open pasture, rolling foothills country, as well as gently sloping areas along the Southern edge of the property. Access is currently via a surface lease access road to the adjacent property to the North from Plummers Road. Foothills County has indicated that an additional access could be constructed at the top of the hill from 1280 Drive West for a potential residence. This is a wonderful 130 acres parcel with multiple beautiful building sites, don't miss out on your chance to own this one of a kind parcel! Purchase price does not include GST. In the event that GST is payable and the Buyer is not a GST registrant, then the Buyer shall remit the applicable GST to the Seller's lawyer on or before completion day.

#### **Exterior**

Lot Description Irregular Lot, Many Trees, Pasture, Private, Secluded, See Remarks,

Treed, Views, Steep Slope