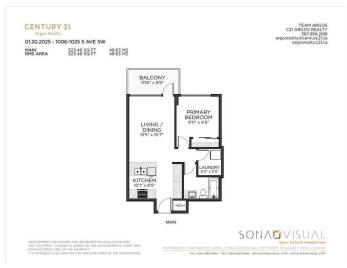

### \$339,900

1 Bedroom, 1.00 Bathroom, 523 sqft Residential on 0.00 Acres

Downtown West End, Calgary, Alberta

Downtown living at its finest with this beautiful 1-bedroom condo at Avenue West End. Nestled in the vibrant downtown core, just steps from the Bow River and an array of dining, shopping, and entertainment options, this condo is ideal for professionals and urban enthusiasts alike. Step into a bright and spacious open-concept living area, featuring floor-to-ceiling windows that bathe the space in natural light. The gourmet kitchen features a 5 burner gas cooktop, quartz countertops, under cabinet lighting, built-in fridge and freezer. The bathroom maximizes comfort with in-floor heating and soaker tub. The spacious bedroom connects to an oversize closet with built-in shelvings. Complete the package with in-suite laundry, a titled underground heated parking stall and titled storage locker. Schedule your viewing today!

#### **Essential Information**

MLS® # A2190344 Price \$339,900

Bedrooms 1

Bathrooms 1.00

Full Baths 1

Square Footage 523 Acres 0.00

2017

Type Residential Sub-Type Apartment

#### **Exterior**

Exterior Features Balcony
Construction Concrete