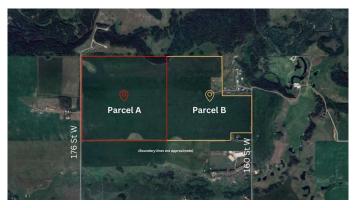

## \$4,250,000

0 Bedroom, 0.00 Bathroom, Land on 130.28 Acres

NONE, Rural Foothills County, Alberta

WELCOME to a UNIQUE opportunity (LESS THAN A MILE FROM CALGARY CITY LIMITS!!!) to own 130.28 ACRES of un-subdivided, PRIME Land just off 160 Street W (Straight NORTH of HIGHWAY 22X), brimming with POTENTIAL for development. Parcel B in the cover photo is the parcel listed here. Whether you're looking to develop, conserve, or diversify; this SUBSTANTIAL TRACT offers REMARKABLE FLEXIBILITY to bring your VISION to life!!! Diverse terrain for future zoning, utility setups, or land use adjustments. Ideal for Agriculture, Recreation, or long-term APPRECIATION; this Land can adapt to your needs while remaining a VALUABLE ASSET. Just a short drive WEST of CALGARY this property contains SERENE NATURAL BEAUTY w/CONVENIENCE of nearby city access making it an **EXCEPTIONAL** opportunity for those seeking a VERSATILE development potential in a DESIRABLE location. EASY ACCESSIBLE via PAVED roads leading directly to the property. There are 3 ROBUST water wells, each delivering 10 gallons per minute (GPM), ENSURING a RELIABLE water supply. The GENTLY rolling terrain with SCENIC VIEWS of the nearby MOUNTAINS, adds SIGNIFICANT appeal to any future development plans. ENJOY the PANORAMIC VIEWS creating an ideal setting for RESIDENTIAL, RETREAT SPACES, or even RECREATIONAL uses. It can be PERFECT for future subdivisions or COUNTRY ESTATE potential. With the 3

STRONG water wells in place, + PAVED road access, the land is PRIMED for various uses, whether Residential, Agricultural, or Eco-Friendly Tourism. This is an unparalleled combination of SOUGHT-AFTER Mountain Views, Proximity to Calgary, + Robust water access, making it a RARE GEM for anyone looking to own a SIGNIFICANT piece of ALBERTA'S PRIME land. The Parcel adjacent to this one is also for sale by the same owner. Don't miss out on the chance to SHAPE this land into your DREAM!!!