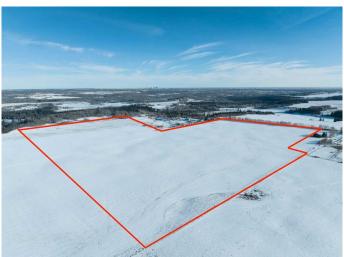

## \$4,250,000

0 Bedroom, 0.00 Bathroom, Land on 130.28 Acres

NONE, Rural Foothills County, Alberta

WELCOME to a UNIQUE opportunity (LESS THAN A MILE FROM CALGARY CITY LIMITS!!!) to own 130.28 ACRES of un-subdivided, PRIME Land just off 160 Street W (Straight NORTH of HIGHWAY 22X), brimming with POTENTIAL for development. Parcel B in the cover photo is the parcel listed here. Whether you're looking to develop, conserve, or diversify; this SUBSTANTIAL TRACT offers REMARKABLE FLEXIBILITY to bring your VISION to life!!! Diverse terrain for future zoning, utility setups, or land use adjustments. Ideal for Agriculture, Recreation, or long-term APPRECIATION; this Land can adapt to your needs while remaining a VALUABLE ASSET. Just a short drive WEST of CALGARY this property contains SERENE NATURAL BEAUTY w/CONVENIENCE of nearby city access making it an **EXCEPTIONAL** opportunity for those seeking a VERSATILE development potential in a DESIRABLE location. EASY ACCESSIBLE via PAVED roads leading directly to the property. There are 3 ROBUST water wells, each delivering 10 gallons per minute (GPM), ENSURING a RELIABLE water supply. The GENTLY rolling terrain with SCENIC VIEWS of the nearby MOUNTAINS, adds SIGNIFICANT appeal to any future development plans. ENJOY the PANORAMIC VIEWS creating an ideal setting for RESIDENTIAL, RETREAT SPACES, or even RECREATIONAL uses. It can be PERFECT for future subdivisions or COUNTRY ESTATE potential. With the 3