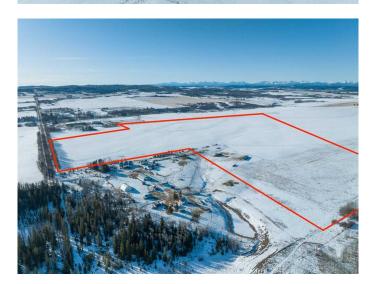

## \$4,250,000

0 Bedroom, 0.00 Bathroom, Land on 130.28 Acres

NONE, Rural Foothills County, Alberta

WELCOME to a UNIQUE opportunity (LESS THAN A MILE FROM CALGARY CITY LIMITS!!!) to own 130.28 ACRES of un-subdivided, PRIME Land just off 160 Street W (Straight NORTH of HIGHWAY 22X), brimming with POTENTIAL for development. Parcel B in the cover photo is the parcel listed here. Whether you're looking to develop, conserve, or diversify; this SUBSTANTIAL TRACT offers REMARKABLE FLEXIBILITY to bring your VISION to life!!! Diverse terrain for future zoning, utility setups, or land use adjustments. Ideal for Agriculture, Recreation, or long-term APPRECIATION; this Land can adapt to your needs while remaining a VALUABLE ASSET. Just a short drive WEST of CALGARY this property contains SERENE NATURAL BEAUTY w/CONVENIENCE of nearby city access making it an **EXCEPTIONAL** opportunity for those seeking a VERSATILE development potential in a DESIRABLE location. EASY ACCESSIBLE via PAVED roads leading directly to the property. There are 3 ROBUST water wells, each delivering 10 gallons per minute (GPM), ENSURING a RELIABLE water supply. The GENTLY rolling terrain with SCENIC VIEWS of the nearby MOUNTAINS, adds SIGNIFICANT appeal to any future development plans. ENJOY the PANORAMIC VIEWS creating an ideal setting for RESIDENTIAL, RETREAT SPACES, or even RECREATIONAL uses. It can be PERFECT for future subdivisions or COUNTRY ESTATE potential. With the 3