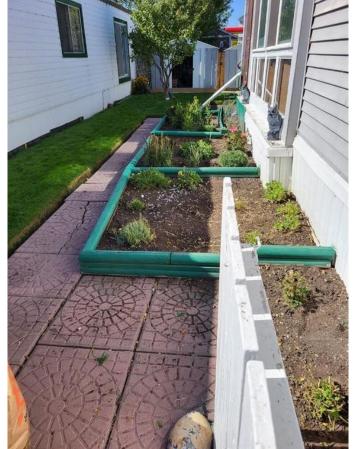

## \$189,000

3 Bedroom, 2.00 Bathroom, 1,531 sqft Mobile on 0.00 Acres

Red Carpet, Calgary, Alberta

Charming 3-Bedroom bright and airy home features a private south facing yard, open floor plan, 3 spacious bedrooms and 2 full bathrooms offering comfort and convenience. This home comes partially furnished and creates a welcoming atmosphere with plenty of natural light streaming through 3 large skylights. The spacious kitchen with a sunny breakfast nook is perfect for cooking and gathering. The large primary bedroom features a wall of closets and full private ensuite bathroom. Enjoy peaceful mornings or relax in the tranquil backyard, where you'll find an apple tree and plenty of garden space with a beautiful Lilac tree to complete the front of the home. There is also a full sized parking pad for added convenience.