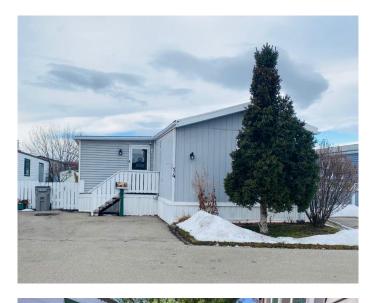

## \$189,000

3 Bedroom, 2.00 Bathroom, 1,531 sqft Mobile on 0.00 Acres

Red Carpet, Calgary, Alberta

Charming 3-Bedroom bright and airy home features a private south facing yard, open floor plan, 3 spacious bedrooms and 2 full bathrooms offering comfort and convenience. This home comes partially furnished and creates a welcoming atmosphere with plenty of natural light streaming through 3 large skylights. The spacious kitchen with a sunny breakfast nook is perfect for cooking and gathering. The large primary bedroom features a wall of closets and full private ensuite bathroom. Enjoy peaceful mornings or relax in the tranquil backyard, where you'll find an apple tree and plenty of garden space with a beautiful Lilac tree to complete the front of the home. There is also a full sized parking pad for added convenience.

Located next to Elliston Park, you'II have easy access to green spaces, walking paths, and outdoor activities. Easy access to shopping, public transport and stoney trail. Whether you're entertaining guests or enjoying quiet time, this home is perfect for those seeking both comfort and a serene setting.