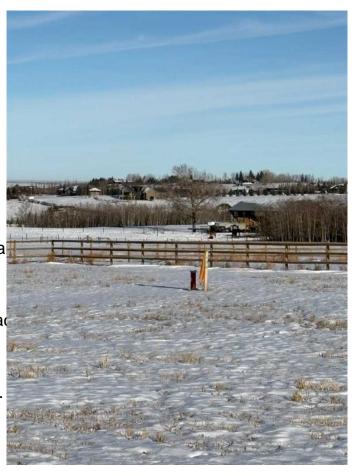

## \$577,500

0 Bedroom, 0.00 Bathroom, Land on 2.15 Acres

NONE, De Winton, Alberta

This exceptional 2.23-acre lot, located in the brand-new Deer Creek Heights subdivision, offers a rare and captivating setting with panoramic sightlines of both Calgary's skyline and the majestic Rocky Mountains. The property is bordered by charming ranch-style fencing, enhancing its rural charm while providing privacy and a sense of space. The gently sloping terrain creates the perfect foundation for your dream home, with breathtaking views that can be enjoyed from every corner of the lot. Whether you're gazing at the sparkling lights of the city at night or admiring the rugged beauty of the mountains during the day, this lot offers a truly remarkable living experience. Situated in a peaceful, yet accessible location, this property combines the tranquility of country living with the convenience of being just a short drive from Calgary's amenities. Tax has not been assessed on this lot yet.