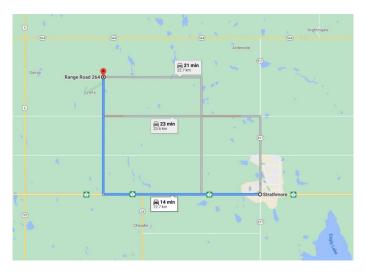

# \$2,800,000

0 Bedroom, 0.00 Bathroom, Land on 140.00 Acres

NONE, Rural Wheatland County, Alberta

Prime farmland located within the Area Structure Plan WC ASP - 11-012. (Parcel #3 on attached Google Map) This prime piece of Real Estate is situated just off pavement and is an easy commute to Calgary (20 minutes), and only 15 minutes to either Strathmore or Chestermere. Aligned with all the major transportation corriders of Highway #1, Highway 564, Highway #9 and Glenmore Trail; this fabulous location avails developers to all the major roadways leading to the city and adjacent communities. Within steps of Lakes of Muirfield 18 hole Golf Course, a convenience store and liquor store. Opportunity knocks to become the leader in developing this Area Structure Plan further. Many of the development approvals have been undertaken and approved. There is already a high pressure gas line installed that will service 180 home sites. Along with this 140+- acre parcel are adjoining parcels totaling another 440 acres for sale and all are included already in the Area Structure Plan that has been approved by the MD of Wheatland. An opportunity to purchase for the future and develop as you go. Productive farmland currently leased. Highway #1 Business Park and the De Havilland Airport and offices are approximately 4 miles away. A service station and some fast food outlets are already established. Residential development has been firmly established across the road

and soon more land will be needed to further the residential demand located between Calgary and Strathmore. This ideal location meets the needs of both communities as well as Chestermere.