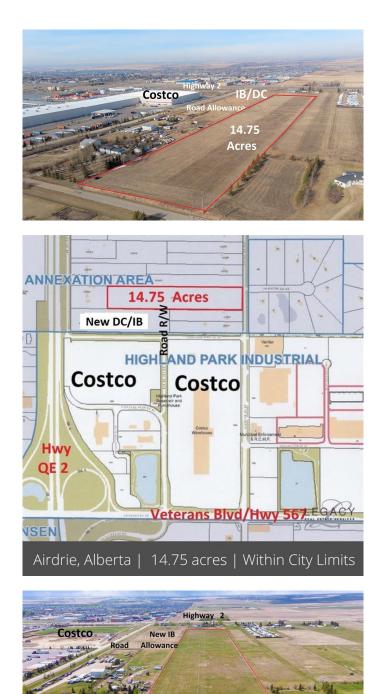

#### NONE, Airdrie, Alberta

Alberta is back and opportunity knocks for You! A recent Industrial Business and Direct Control development has been approved on the adjacent property to the south with future road allowance from Highland Park Lane directly to the middle of the 14.75 acre Property. This property is on pavement immediately north of Highland Park Industrial (home to the Costco Wholesale Distribution Centre, Cam Clark Ford, UFA, TransCanada Turbines), with quick easy access via Hamilton Boulevard to Highway 567, QE II Highway and the North Service Road to flow freely between Calgary, Airdrie and northern Alberta. Only 15 minutes from Calgary International Airport, and 10 minutes from Cross Iron Mills in Balzac. The City of Airdrie offers a diverse young skilled labour force, excellent restaurant and lifestyle amenities, and lower property taxes. Currently zoned Rural Residential-4 with a water well and fenced perimeter, and Phase I Environmental Site Assessment is completed. Dimensions are more or less 330 feet wide X 1,952 feet deep. Existing commercial development in the area include RV storage, RV repair, and Direct Control businesses. Come and check out the possibilities for you. GST applicable.