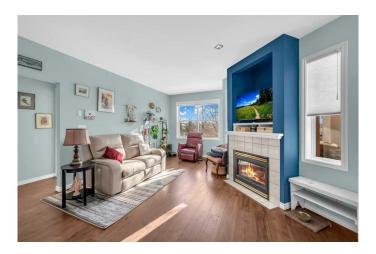

The entrance leads into a spacious open-plan kitchen, dining, and living area, featuring a cozy gas fireplace, perfect for relaxing evenings. The space is filled with natural light, and in-floor heating ensures year-round comfort. The condo has been freshly painted and features recently upgraded modern laminate flooring, giving it a fresh, contemporary feel.