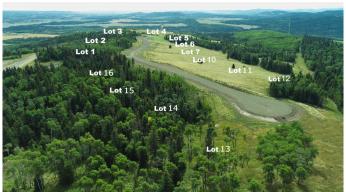

### \$650,000

0 Bedroom, 0.00 Bathroom, Land on 2.41 Acres

NONE, Rural Foothills County, Alberta

Phase 2 now available in Whiskey Springs Ridge! 2.41 ACRE LOT in a 14 parcel development in the hills southwest of Priddis hamlet. PANORAMIC MOUNTAIN & VALLEY VIEWS. This is the most private & picturesque developments in Foothills County. Be sure to click on the 3D link for the 360 degree view to see just how beautiful this property is in all directions! Restrictive covenants that protect your lot value without stifling your building plans. No time limit for when building must commence. This could be an investment property or your dream home location. Internal roads will be surfaced & dust free with access to Hwy 22 via chip coated municipal roads connecting to divided highway & south leg of the Calgary ring road. Individual drilled well. Both public & separate schools serve this district. Priddis community is a vibrant organization offering: a lending library, tennis courts, programs for tots to adults including a pond hockey team. Minutes from Priddis Greens or Kananaskis country. Take a beautiful drive out and choose from the few remaining lots in this stunning development! (UPDATE Lots 11 & 13 are conditionally sold. Lots 10, 12, 14 & 15 are available.)