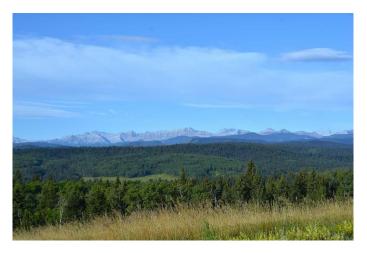

### \$650,000

0 Bedroom, 0.00 Bathroom, Land on 2.41 Acres

NONE, Rural Foothills County, Alberta

Phase 2 now available in Whiskey Springs Ridge! 2.41 ACRE LOT in a 14 parcel development in the hills southwest of Priddis hamlet. PANORAMIC MOUNTAIN & VALLEY VIEWS. This is the most private & picturesque developments in Foothills County. Be sure to click on the 3D link for the 360 degree view to see just how beautiful this property is in all directions! Restrictive covenants that protect your lot value without stifling your building plans. No time limit for when building must commence. This could be an investment property or your dream home location. Internal roads will be surfaced & dust free with access to Hwy 22 via chip coated municipal roads connecting to divided highway & south leg of the Calgary ring road. Individual drilled well. Both public & separate schools serve this district. Priddis community is a vibrant organization offering: a lending library, tennis courts, programs for tots to adults including a pond hockey team. Minutes from Priddis Greens or Kananaskis country. Take a beautiful drive out and choose from the few remaining lots in this stunning development! (UPDATE Lots 11 & 13 are conditionally sold. Lots 10, 12, 14 & 15 are available.)