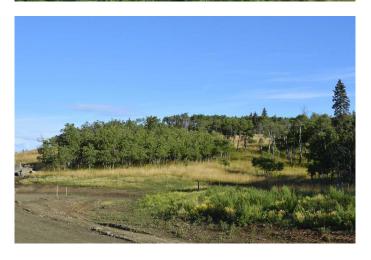

### \$650,000

0 Bedroom, 0.00 Bathroom, Land on 2.41 Acres

NONE, Rural Foothills County, Alberta

Phase 2 now available in Whiskey Springs Ridge! 2.41 ACRE LOT in a 14 parcel development in the hills southwest of Priddis hamlet. PANORAMIC MOUNTAIN & VALLEY VIEWS. This is the most private & picturesque developments in Foothills County. Be sure to click on the 3D link for the 360 degree view to see just how beautiful this property is in all directions! Restrictive covenants that protect your lot value without stifling your building plans. No time limit for when building must commence. This could be an investment property or your dream home location. Internal roads will be surfaced & dust free with access to Hwy 22 via chip coated municipal roads connecting to divided highway & south leg of the Calgary ring road. Individual drilled well. Both public & separate schools serve this district. Priddis community is a vibrant organization offering: a lending library, tennis courts, programs for tots to adults including a pond hockey team. Minutes from Priddis Greens or Kananaskis country. Take a beautiful drive out and choose from the few remaining lots in this stunning development! (UPDATE Lots 11 & 13 are conditionally sold. Lots 10, 12, 14 & 15 are available.)