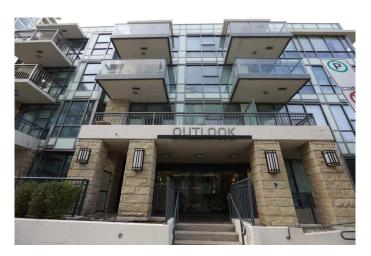

### \$259,900

1 Bedroom, 1.00 Bathroom, 378 sqft Residential on 0.00 Acres

Chinatown, Calgary, Alberta

\* PRICE REDUCED \* Good starter home or investment property, welcome to this very well kept apartment unit in the heart of downtown. Walking distance to Prince's Island Park, Bow River, restaurants, public transits, and shopping. It features laminated flooring throughout and tiles in the bathroom, quartz counter tops, high end stainless appliances, and gas cook top, good size balcony with beautiful view of the Bow River and BBQ gas hood up, and in suite laundry. It has underground parking stall and storage locker. This building has 24 hours concierge/security, large gym area, hot tub, pool table, guest suite, and also underground visitor parking. It closes to park, playground, restaurants, shopping, and easy access to major roads. \*\* 304 51 Waterfront Mews SW \*\*