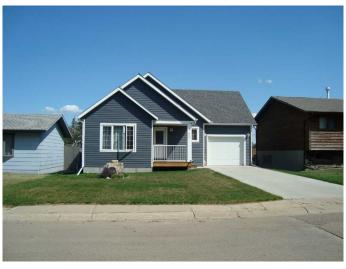

## \$479,900

4 Bedroom, 3.00 Bathroom, 1,408 sqft Residential on 0.17 Acres

NONE, Trochu, Alberta

Another stunning home by C Reeds Construction Ltd. is sure to please. This spacious plan has 4 large bedrooms and 3 full bathrooms, main floor laundry room, deck off the kitchen for entertaining, double attached front drive garage and concrete driveway. Large L shaped games/family room down, everyone can enjoy this home. The yard with be complete with sod over top soil and in a new subdivision with quick access to schools, shopping, rec facilities and more. Photo's are the home under construction and samples of his previous custom builds. In progress photo's to show the openness of this floor plan. Includes 6 appliances, comes with Alberta New Home Warranty.