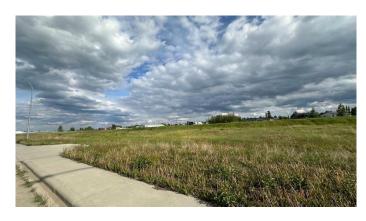

#### \$457,470

0 Bedroom, 0.00 Bathroom, Land on 1.53 Acres

NONE, Didsbury, Alberta

Three commercial lots for sale in Shantz Village Phase 2 totalling 5.98 Acres. Asking price is \$299,000 per Acre. Lot 4 (400 Shantz Village 2024 tax: \$8,340.00 | Size: 3.010 AC | LINC: 0035569277). Lot 5 (500 Shantz Village 2024 tax: \$4,239.44 | Size: 1.530 AC | LINC: 0035569285) Lot 6 (600 Shantz Village 2024 tax: \$3,990.09 | Size: 1.440 AC | LINC: 0035569293). Land Use: C-1 General Commercial. Anchored By Buy-Low Foods, Dollarama & Pet Valu. Retail stores, walking paths, mixed use commercial and a new large multi residential development (have your Realtor call for more details). Proposed Liquor store and Cannabis outlet. Didsbury is located just off of QEII Highway, approx 70 km from the Calgary International Airport, or 47 minutes drive. There is a 9-hole golf course, aquatic centre, two ice rinks, softball/baseball diamonds, parks and playgrounds. There is also a hospital, an RCMP detachment as well as the Olds-Didsbury Airport, primarily for small aircraft, general aviation, and a helipad for STARS air ambulance to land. Located beside the newly announced Development with 207 unit residential rental development.

## **Exterior**

Type

Lot Description Irregular Lot, Level, See Remarks, Views