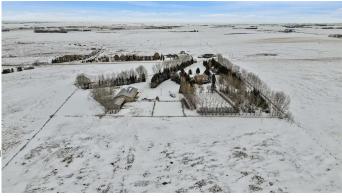

#### \$2,700,000

0 Bedroom, 0.00 Bathroom, Land on 103.38 Acres

NONE, Rural Wheatland County, Alberta

Over 100 acres of productive farm land with irrigation licenses and equipment. This is a fantastic opportunity to own farm land with future development opportunities possible.