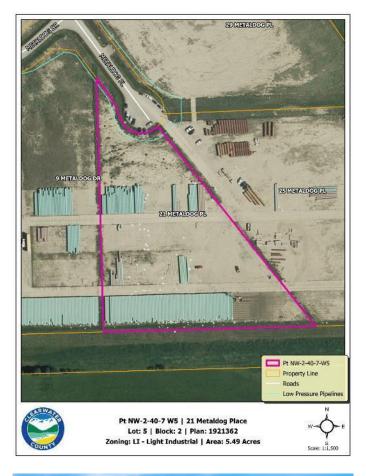

#### \$329,400

0 Bedroom, 0.00 Bathroom, Land on 5.49 Acres

Metaldog Industrial Park, Rural Clearwater County, Alberta

21 METALDOG PLACE 5.49 ACRES -Metaldog Industrial Subdivision is located minutes northeast of Rocky Mountain House on Airport Road, situated on a ban-free road, and located within a mile of Alberta's High Load Corridor. Zoned LIGHT INDUSTRIAL DISTRICT "Ll― Metaldog Industrial Subdivision is 1 of the newest industrial subdivisions within Clearwater County (has been used for a pipe laydown yard for the past couple of years). All bare lots are serviced with 3 PHASE power and natural gas to property lines, and all roads within the subdivision are paved, (Note: private well & sewer systems will need to be installed at the purchaser's expense to suit individual requirements). Firepond is located within the subdivision. Prime location to establish, and grow your business. Immediate possession is available. The general purpose of this district is to accommodate and regulate small to medium-scale industrial operations, note a security suite as part of the main building is permitted as a discretionary use (this allows for an owner/operator or staff to live onsite for security purposes, and is at the discretion of the development officer). No development timeframes. Make your mark in CENTRAL ALBERTA! Multiple lots available for sale, parcel sizes between 3.83 acres - 8.72 acres (GST is applicable)

# **Essential Information**

| MLS® #    | A2090702        |
|-----------|-----------------|
| Price     | \$329,400       |
| Bathrooms | 0.00            |
| Acres     | 5.49            |
| Туре      | Land            |
| Sub-Type  | Industrial Land |
| Status    | Active          |

### **Community Information**

| Address     | 21 Metaldog Place        |
|-------------|--------------------------|
| Subdivision | Metaldog Industrial Park |
| City        | Rural Clearwater County  |
| County      | Clearwater County        |
| Province    | Alberta                  |
| Postal Code | T4T 2A2                  |

# **Additional Information**

| Date Listed    | October 25th, 2023 |
|----------------|--------------------|
| Days on Market | 528                |
| Zoning         | LIGHT INDUSTRIAL   |