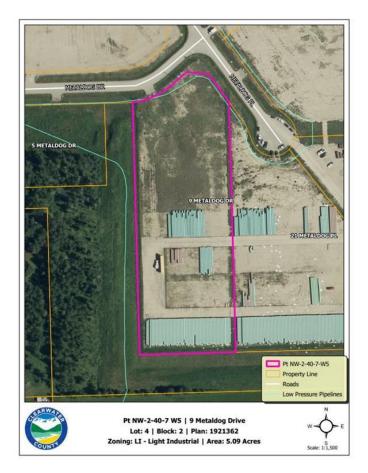

### \$305,400

0 Bedroom, 0.00 Bathroom, Land on 5.09 Acres

Metaldog Industrial Park, Rural Clearwater County, Alberta

9 METALDOG DRIVE 5.09 ACRES - Metaldog Industrial Subdivision is located minutes northeast of Rocky Mountain House on Airport Road, situated on a ban-free road, and located within a mile of Alberta's High Load Corridor. Zoned LIGHT INDUSTRIAL DISTRICT "Ll― Metaldog Industrial Subdivision is 1 of the newest industrial subdivisions within Clearwater County (has been used for a pipe laydown yard for the past couple of years). All bare lots are serviced with 3 PHASE power and natural gas to property lines, and all roads within the subdivision are paved, (Note: private well & sewer systems will need to be installed at the purchaser's expense to suit individual requirements). Firepond is located within the subdivision. Prime location to establish, and grow your business. Immediate possession is available. The general purpose of this district is to accommodate and regulate small to medium-scale industrial operations, note a security suite as part of the main building is permitted as a discretionary use (this allows for an owner/operator or staff to live onsite for security purposes, and is at the discretion of the development officer). No development timeframes. Make your mark in CENTRAL ALBERTA! Multiple lots available for sale, parcel sizes between 3.83 acres -8.72 acres (GST is applicable)

# **Community Information**

Address 9 Metaldog Drive

Subdivision Metaldog Industrial Park

City Rural Clearwater County

County Clearwater County

Province Alberta

Postal Code T4T 2A2

### **Additional Information**

Date Listed October 25th, 2023

Days on Market 528

Zoning LIGHT INDUSTRIAL