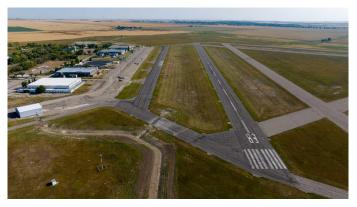

## \$65,000

0 Bedroom, 0.00 Bathroom, Land on 0.25 Acres

NONE, Claresholm, Alberta

INDUSTRIAL/COMMERCIAL/HOBBY AVIATION LOTS right next to the Airport TAXIWAY located at the CLARESHOLM AIRPORT. The Airport is serviced by a 900-METER MAIN RUNWAY (with lighting) and 900-METER CROSS-STRIP runway. 40 flights daily, currently a REGISTERED AERODOME. Over \$2 MILLION OF RECENT INVESTMENTS have been made to the airport incl: NEW ASPHALT TOPCOAT recently applied to MAIN RUNWAY, new LIGHTING, TIE-DOWN area, EMERGENCY CROSS STRIP, drainage improvements & more! All LOTS SERVICED TO THE PROPERTY LINE, and the developer would be responsible for all utility connections & construction of access to the municipal road and taxiway. The 0.25 of an ACRE lot is BIG enough to add your HANGAR or COMMERCIAL BAY as long as it has an aircraft hangar door located on the taxiway side of the structure. A restrictive covenant outlining the architectural requirements and land uses is attached to the title of the lands (see supplements). Vendor prepared to hold lot for 6 months with a \$5000 deposit while you request approval for building commitments WITH a FIRM SALE. Once POSSESSION is finalized, the developer must build within a 2-year period. PURCHASER to pave onto taxiway. The MD of Willow Creek has among the LOWEST TAX RATES IN SOUTHERN ALBERTA and property taxes are dependent upon the size of the structure and amenities. NO AIRPORT USER FEES = NO BRAINER!!

The airport is located only MINUTES from CLARESHOLM and is located conveniently an HOUR SOUTH OF CALGARY or 45 mins FROM LETHBRIDGE. LOT SIZE is 100 X 107 feet. The GST will be applicable on the Sale Price. This investment offers GREAT Value & TONS of potential for FUTURE EXPANSION. Please call your AGENT for an INFORMATION PACKAGE & see supplements for more info.