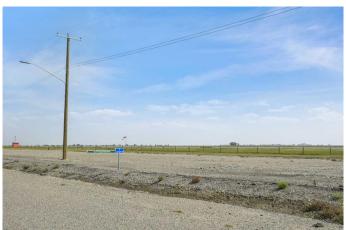

## \$65,000

0 Bedroom, 0.00 Bathroom, Land on 0.25 Acres

NONE, Claresholm, Alberta

INDUSTRIAL/COMMERCIAL/HOBBY AVIATION LOTS right next to the Airport TAXIWAY located at the CLARESHOLM AIRPORT. The Airport is serviced by a 900-METER MAIN RUNWAY (with lighting) and 900-METER CROSS-STRIP runway. 40 flights daily, currently a REGISTERED AERODOME. Over \$2 MILLION OF RECENT INVESTMENTS have been made to the airport incl: NEW ASPHALT TOPCOAT recently applied to MAIN RUNWAY, new LIGHTING, TIE-DOWN area, EMERGENCY CROSS STRIP, drainage improvements & more! All LOTS SERVICED TO THE PROPERTY LINE, and the developer would be responsible for all utility connections & construction of access to the municipal road and taxiway. The 0.25 of an ACRE lot is BIG enough to add your HANGAR or COMMERCIAL BAY as long as it has an aircraft hangar door located on the taxiway side of the structure. A restrictive covenant outlining the architectural requirements and land uses is attached to the title of the lands (see supplements). Vendor prepared to hold lot for 6 months with a \$5000 deposit while you request approval for building commitments WITH a FIRM SALE. Once POSSESSION is finalized, the developer must build within a 2-year period. PURCHASER to pave onto taxiway. The MD of Willow Creek has among the LOWEST TAX RATES IN SOUTHERN ALBERTA and property taxes are dependent upon the size of the structure and amenities. NO AIRPORT USER FEES = NO BRAINER!!

CLARESHOLM and is located conveniently an HOUR SOUTH OF CALGARY or 45 mins FROM LETHBRIDGE. LOT SIZE is 100 X 107 feet. The GST will be applicable on the Sale Price. This investment offers GREAT Value & TONS of potential for FUTURE EXPANSION. Please call your AGENT for an INFORMATION PACKAGE & see supplements for more info.