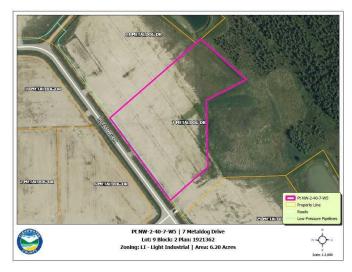

### \$341,000

0 Bedroom, 0.00 Bathroom, Land on 6.20 Acres

Metaldog Industrial Park, Rural Clearwater County, Alberta

7 METALDOG DRIVE 6.2 ACRES - Metaldog Industrial Subdivision is located minutes northeast of Rocky Mountain House on Airport Road, situated on a ban-free road, and located within a mile of Alberta's High Load Corridor. Zoned LIGHT INDUSTRIAL DISTRICT "Ll― Metaldog Industrial Subdivision is 1 of the newest industrial subdivisions within Clearwater County (has been used for a pipe laydown yard for the past couple of years). All bare lots are serviced with 3 PHASE power and natural gas to property lines, and all roads within the subdivision are paved, (Note: private well & sewer systems will need to be installed at the purchaser's expense to suit individual requirements). A firepond is located within the subdivision. Prime location to establish, and grow your business. Immediate possession is available. The general purpose of this district is to accommodate and regulate small to medium-scale industrial operations, note a security suite as part of the main building is permitted as a discretionary use (this allows for an owner/operator or staff to live onsite for security purposes, and is at the discretion of the development officer). No development timeframes. Parcel sizes available range in size from 3.83 acres - 8.01 acres and are NEWLY priced. Make your mark in CENTRAL ALBERTA! (GST is applicable)

## **Community Information**

Address 7 Metaldog Drive

Subdivision Metaldog Industrial Park
City Rural Clearwater County

County Clearwater County

Province Alberta
Postal Code T4T 2A2

#### **Additional Information**

Date Listed September 22nd, 2022

Days on Market 929

Zoning LIGHT INDUSTRIAL